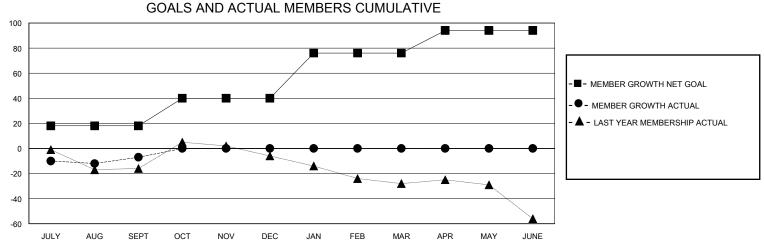

## MONTHLY MEMBERSHIP PROGRESS REPORT

District 37

Results as of: 9/30/2023

| GMT:          |               | LOC         | ATION MONIAN  | A                     |                         |                         | GMT CA                                             |  |  |
|---------------|---------------|-------------|---------------|-----------------------|-------------------------|-------------------------|----------------------------------------------------|--|--|
|               | Club          | s           |               | Members               |                         |                         |                                                    |  |  |
|               | RESULTS FOR   | R 2023-2024 |               | RESULTS FOR 2023-2024 |                         |                         |                                                    |  |  |
| QUARTER       | NEW CLUB GOAL | NEW CLUBS   | DROPPED CLUBS | QUARTER MEM           | IBER GROWTH NET<br>GOAL | MEMBER GROWTH<br>ACTUAL | DROPPED<br>MEMBERS ACTUAL<br>(including transfers) |  |  |
| JULY/AUG/SEPT | 0             | 0           | 1             | JULY/AUG/SEPT         | 18                      | 36                      | 43                                                 |  |  |
| OCT/NOV/DEC   | 0             | 0           | 0             | OCT/NOV/DEC           | 22                      | 0                       | 0                                                  |  |  |
| JAN/FEB/MAR   | 1             | 0           | 0             | JAN/FEB/MAR           | 36                      | 0                       | 0                                                  |  |  |
| APR/MAY/JUNE  | 0             | 0           | 0             | APR/MAY/JUNE          | 18                      | 0                       | 0                                                  |  |  |