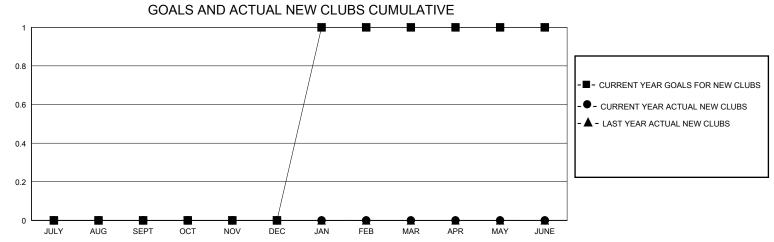

## MONTHLY MEMBERSHIP PROGRESS REPORT

District 37

Results as of: 9/30/2023

| GMT:          |               | LOC         | ATION MONIAN  | A                     |                         |                         | GMT CA                                             |  |  |
|---------------|---------------|-------------|---------------|-----------------------|-------------------------|-------------------------|----------------------------------------------------|--|--|
|               | Club          | s           |               | Members               |                         |                         |                                                    |  |  |
|               | RESULTS FOR   | R 2023-2024 |               | RESULTS FOR 2023-2024 |                         |                         |                                                    |  |  |
| QUARTER       | NEW CLUB GOAL | NEW CLUBS   | DROPPED CLUBS | QUARTER MEM           | IBER GROWTH NET<br>GOAL | MEMBER GROWTH<br>ACTUAL | DROPPED<br>MEMBERS ACTUAL<br>(including transfers) |  |  |
| JULY/AUG/SEPT | 0             | 0           | 1             | JULY/AUG/SEPT         | 18                      | 36                      | 43                                                 |  |  |
| OCT/NOV/DEC   | 0             | 0           | 0             | OCT/NOV/DEC           | 22                      | 0                       | 0                                                  |  |  |
| JAN/FEB/MAR   | 1             | 0           | 0             | JAN/FEB/MAR           | 36                      | 0                       | 0                                                  |  |  |
| APR/MAY/JUNE  | 0             | 0           | 0             | APR/MAY/JUNE          | 18                      | 0                       | 0                                                  |  |  |